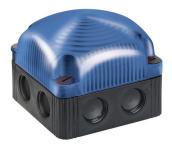

## FlexSQUARE / LED Double Flash Beacon 853 LED Double Flash Beacon BWM 12VDC BU

Part No.: 853.510.54

## **MECHANICAL DATA** 85 mm Length Width 85 mm Height 72 mm Materials PC PP-GF Dome colour Blue Housing colour Black Protection category IP66 IP67 Connection Screw terminals cross-sectional area maximum 1,50mm<sup>2</sup> / 16AWG Cable entry Membrane grommet Cable entry minimum d = 1 mmd = 6 mm Cable entry maximum d = 12 mm d = 9 mm Type of fixing Base mounting Wall mounting -25°C Working temperature minimum Working temperature maximum +50°C Weight with packaging 176 g Product weight 146 g **ELECTRICAL DATA** 12V Operating voltage Operating voltage type DC Operating voltage tolerance +/- 10% Rated operational voltage 12 VDC Rated operational current 100 mA Rated inrush current 1.250 mA Protection class Protection class 2 Pollution degree 3 **OPTICAL DATA** Light source LED Light colour Blue Optical signal image Double flash Flash frequency 1 Hz Service life optical 50,000 h maximum